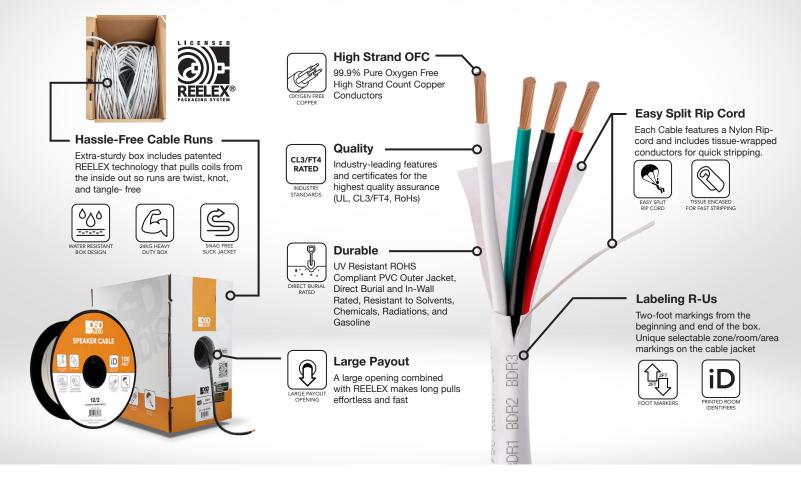

## **SPEAKER CABLE**

## High Strand Count Oxygen Free Copper with CL3-FT4 UV Rated Outer Jacket

|                        |                    |                                                              | 16 Gauç        | је          |        |           |                                   |                            |
|------------------------|--------------------|--------------------------------------------------------------|----------------|-------------|--------|-----------|-----------------------------------|----------------------------|
| PART #                 | Package            | Gauge/Strand Count                                           | Copper         | Temperature | Jacket | Rating    | Specifications and Certifications |                            |
| JA-16/2 500ft Blk      | REELEX Box/500ft   | 16 AWG<br>2 Conductor<br>65 Strands<br>16 AWG<br>4 Conductor | 99.9% Pure OFC | 75C         | Black  | CL3/FT4   | UL13/RoHS                         | Direct Burial/UV Resistant |
| JA-16/2 500ft White    | HEELEX BOX/5001    |                                                              |                |             | White  |           |                                   |                            |
| JA-16/2 250/100ft Blk  | - Spool 250/100ft  |                                                              |                |             | Black  |           |                                   |                            |
| JA-16/2 250/100ft Wht  |                    |                                                              |                |             | White  |           |                                   |                            |
| JA16/4 500ft Wht       | REELEX Box/500ft   |                                                              |                |             | Black  |           |                                   |                            |
| JA16/4 250ft/100ft Wht | Spool 250/100ft    |                                                              |                |             | White  |           |                                   |                            |
|                        |                    |                                                              | 14 Gauç        | je          |        |           |                                   |                            |
| JA-14/2 500ft Blk      | REELEX Box/500ft   | 14 AWG<br>2 Conductor<br>105 Strands                         | 99.9% Pure OFC | 75C -       | Black  | CL3/FT4   | UL13/RoHS                         | Direct Burial/UV Resistant |
| JA-14/2 500ft White    |                    |                                                              |                |             | White  |           |                                   |                            |
| JA-14/2 250/100ft Blk  | - Spool 250/100ft  |                                                              |                |             | Black  |           |                                   |                            |
| JA-14/2 250/100ft Wht  |                    |                                                              |                |             | White  |           |                                   |                            |
| JA14/4 500ft Wht       | REELEX Box/500ft   | 14 AWG                                                       |                |             | Black  |           |                                   |                            |
| JA14/4 250ft/100ft Wht | Spool 250/100ft    | 4 Conductor<br>105 Strands                                   |                |             | White  |           |                                   |                            |
|                        |                    |                                                              | 12 Gaug        | je          |        |           |                                   |                            |
| JA-12/2 500ft Blk      | - REELEX Box/500ft | 12 AWG<br>2 Conductor<br>65 Strands                          | 99.9% Pure OFC | 75C         | Black  | - CL3/FT4 | UL13/RoHS                         | Direct Burial/UV Resistant |
| JA-12/2 500ft White    |                    |                                                              |                |             | White  |           |                                   |                            |
| JA-12/2 250/100ft Blk  | - Spool 250/100ft  |                                                              |                |             | Black  |           |                                   |                            |
| JA-12/2 250/100ft Wht  |                    |                                                              |                |             | White  |           |                                   |                            |